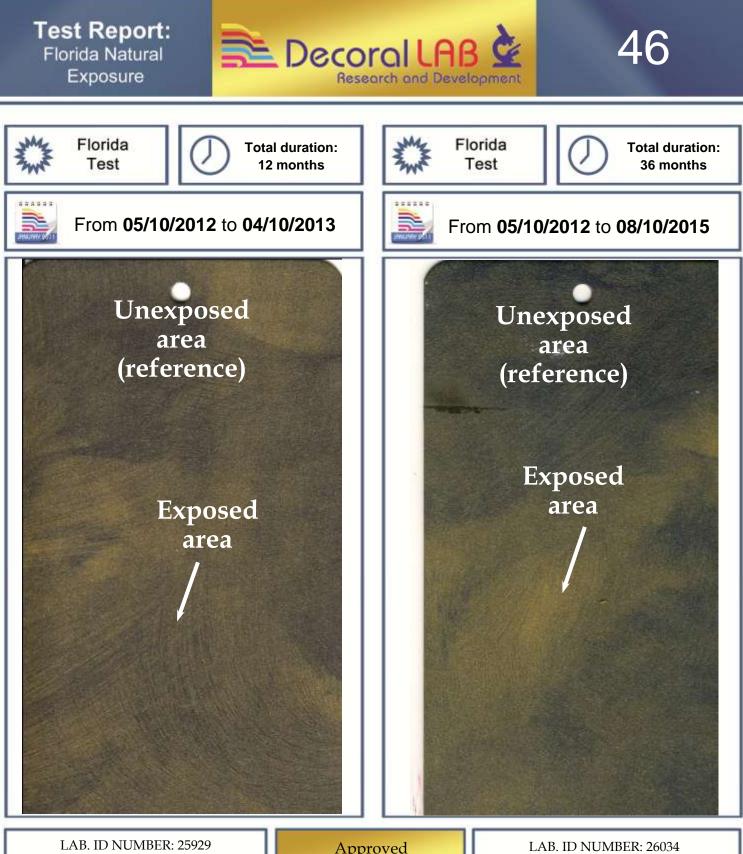

LAB. ID NUMBER: 25929 POWDER COATING: Mirror-073S HEAT TRANSFER FILM: 85007/01 L4 Colour variation (ΔE): **1,29** residual gloss: **100**%

LAB. ID NUMBER: 26034 POWDER COATING: Mirror-073S HEAT TRANSFER FILM: 85007/01 L4 Colour variation (ΔE): **2,91** residual gloss: **67**%

## QUALICOAT REQUIREMENTS

The residual value shall be at least 75% of the original gloss. The  $\Delta E$  values not greater than 65% of the limits in the table (see Appendix A7 of Qualicoat Specifications).

## QUALICOAT REQUIREMENTS

The residual value shall be at least 50% of the original gloss. The  $\Delta E$  values within the limits prescribed in the annexed table (see Appendix A7 of Qualicoat Specifications).