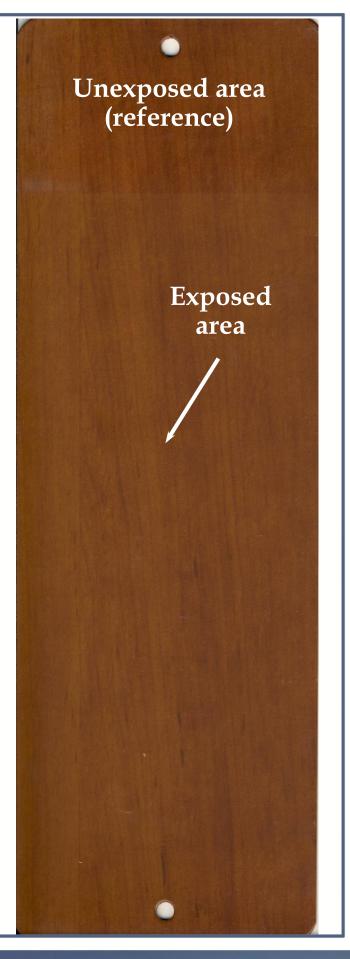

Test Report: Florida Natural Exposure

Florida Test

Total duration: 12 months

EXPOSURE PERIOD:

FROM: 18/08/2011 TO: 30/08/2012

LAB. ID NUMBER: 24588 POWDER COATING: DS 421 HEAT TRANSFER FILM: 1901/01L colour variation ( $\Delta$ E): 1,77 residual gloss: 92%

## **Technical Remarks**

Excellent residual gloss and very low colour variation ( $\Delta E)$ 

## Technical Opinion:

Suitable for OUTDOOR USE

Test was carried on samples prepared according to technical specifications supplied by raw materials manufacturers.