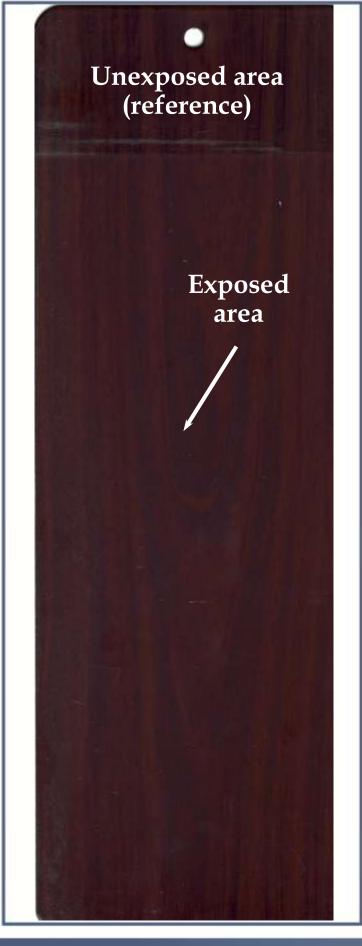

Test Report: Florida Natural Exposure

Florida Test

Total duration: 12 months

EXPOSURE PERIOD:

FROM: 20/08/2013 TO: 21/08/2014

LAB. ID NUMBER: 31938 POWDER COATING: DS 406 HEAT TRANSFER FILM: 1414/05 Colour variation ( $\Delta E$ ): 2,3 residual gloss: 91%

## **Technical Remarks**

Excellent residual gloss and low colour variation ( $\Delta E$ ).