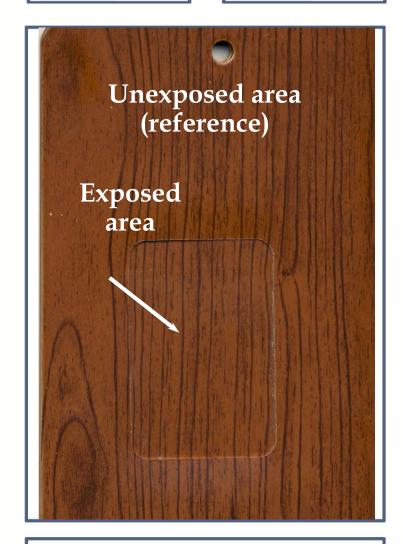

No. 400

LAB. ID NUMBER: 34232
POWDER COATING: DS 1442
HEAT TRANSFER FILM: 1430/10
colour variation (ΔΕ): 1,86
residual gloss: 96%

## **Technical Remarks**

Excellent residual gloss and low colour variation ( $\Delta E$ ), after 1257 hours.

Technical Opinion:

Suitable for OUTDOOR USE

Test was carried on samples prepared according to technical specifications supplied by raw materials manufacturers. However, the resistance against accelerated weathering test is only one of the conditions necessary for the evaluation of the resistance of the finished product. For a final assessment see further analysis on natural exposure in Florida.