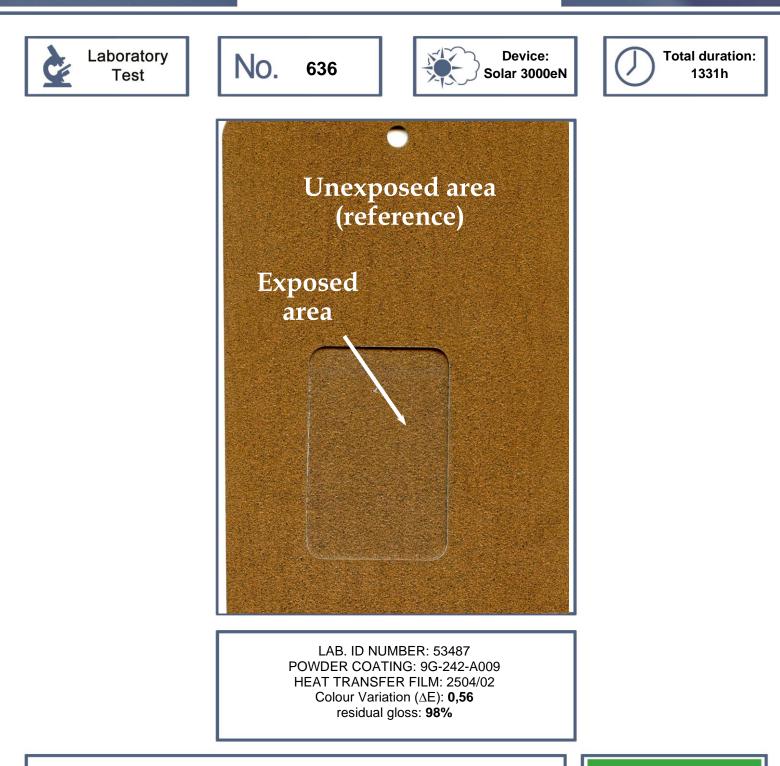

## **Technical Remarks**

Excellent residual gloss and normal colour variation ( $\Delta E$ ), after 1413 hours.

**Technical Opinion:** 

Suitable for OUTDOOR USE

Test was carried on samples prepared according to technical specifications supplied by raw materials manufacturers. However, the resistance against accelerated weathering test is only one of the conditions necessary for the evaluation of the resistance of the finished product. For a final assessment see further analysis on natural exposure in Florida.