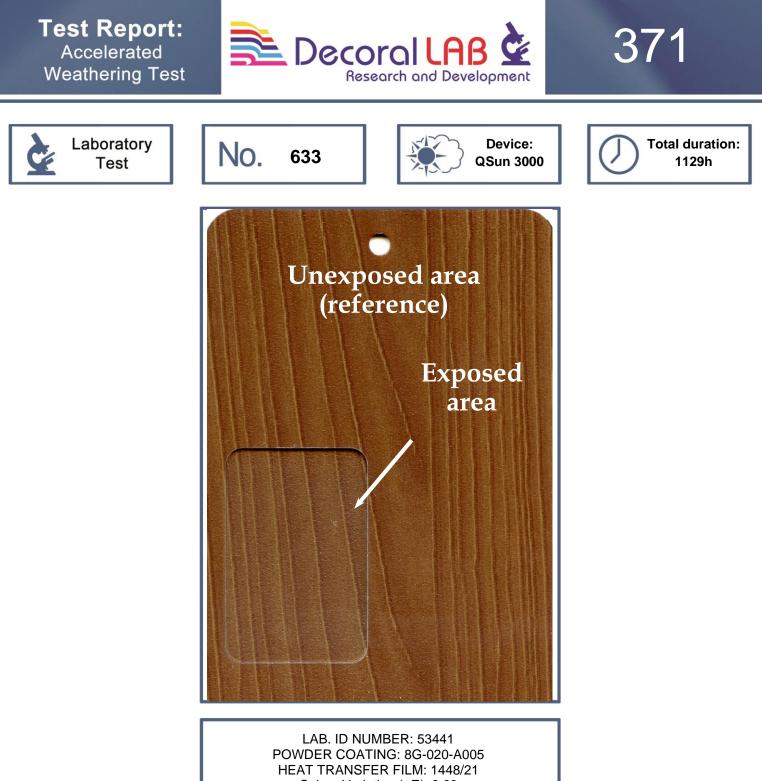

IEAT TRANSFER FILM: 1448/ Colour Variation (∆E): 0,69 residual gloss: 99%

## **Technical Remarks**

Good residual gloss and normal colour variation ( $\Delta E$ ), after 1129 hours.

**Technical Opinion:** 

Suitable for OUTDOOR USE

Test was carried on samples prepared according to technical specifications supplied by raw materials manufacturers. However, the resistance against accelerated weathering test is only one of the conditions necessary for the evaluation of the resistance of the finished product. For a final assessment see further analysis on natural exposure in Florida.