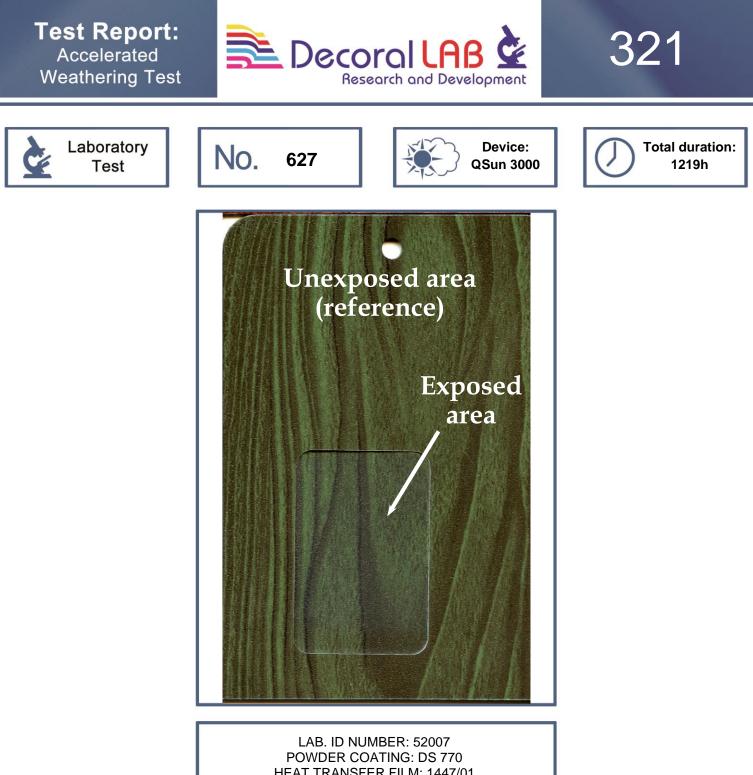

HEAT TRANSFER FILM: 1447/01 Colour Variation (∆E): **1,12** residual gloss: **93%** 

## **Technical Remarks**

Excellent residual gloss and normal colour variation ( $\Delta E$ ), after 1219 hours.

**Technical Opinion:** 

Suitable for OUTDOOR USE

Test was carried on samples prepared according to technical specifications supplied by raw materials manufacturers. However, the resistance against accelerated weathering test is only one of the conditions necessary for the evaluation of the resistance of the finished product. For a final assessment see further analysis on natural exposure in Florida.