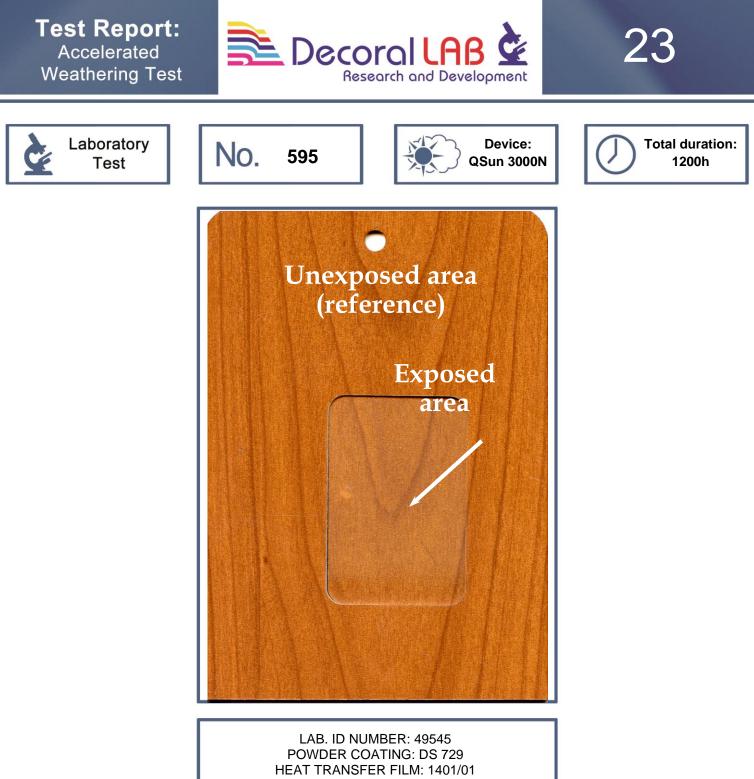

EAT TRANSFER FILM: 1401/0 Colour Variation (∆E): **1,93** residual gloss: **94%** 

## **Technical Remarks**

Excellent residual gloss and normal colour variation ( $\Delta E$ ), after 1048 hours.

**Technical Opinion:** 

Suitable for OUTDOOR USE

Test was carried on samples prepared according to technical specifications supplied by raw materials manufacturers. However, the resistance against accelerated weathering test is only one of the conditions necessary for the evaluation of the resistance of the finished product. For a final assessment see further analysis on natural exposure in Florida.