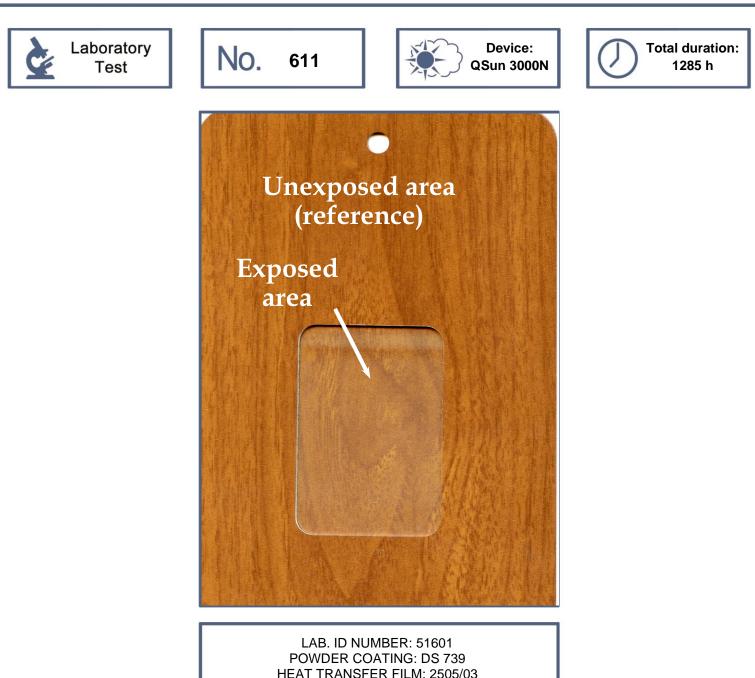

POWDER COATING: DS 739 HEAT TRANSFER FILM: 2505/03 Colour variation (ΔE): **3,15** residual gloss: **86%** 

## **Technical Remarks**

Excellent residual gloss but high colour variation isn't acceptable for outdoor use.

**Technical Opinion:** 

NOT for outdoor use

Test was carried on samples prepared according to technical specifications supplied by raw materials manufacturers. However, the resistance against accelerated weathering test is only one of the conditions necessary for the evaluation of the resistance of the finished product. For a final assessment see further analysis on natural exposure in Florida.