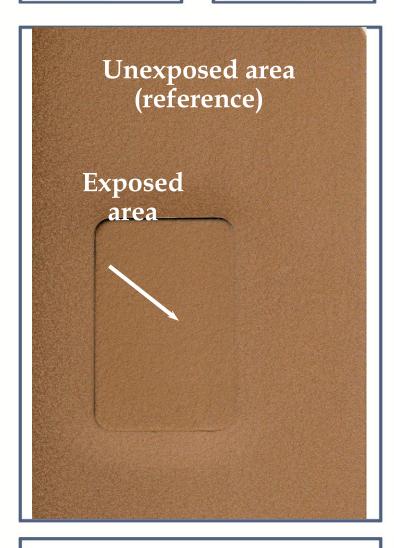

No. 348

LAB. ID NUMBER: 30211
POWDER COATING: icetouch-012
HEAT TRANSFER FILM: -Grey scale: 5/4
residual gloss: 74%

LAB. ID NUMBER: 27837
POWDER COATING: icetouch-012
HEAT TRANSFER FILM: 5007/01
Grey scale: 4
residual gloss: 75%

## **Technical Remarks**

Excellent residual gloss and very low colour variation ( $\Delta E$ ), after 1094 hours, on decorated sample.

**Technical Opinion:** 

Suitable for OUTDOOR USE

Test was carried on samples prepared according to technical specifications supplied by raw materials manufacturers. However, the resistance against accelerated weathering test is only one of the conditions necessary for the evaluation of the resistance of the finished product. For a final assessment see further analysis on natural exposure in Florida.