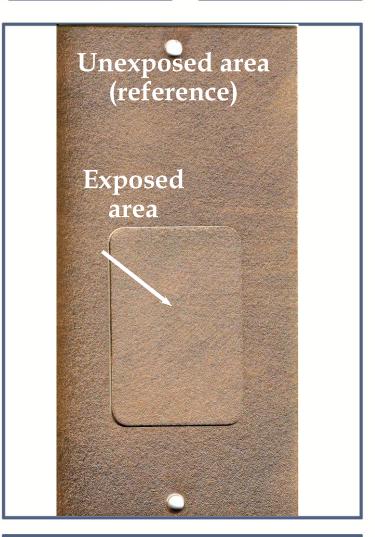

No. 348

LAB. ID NUMBER: 30211
POWDER COATING: icetouch-012
HEAT TRANSFER FILM: -Grey scale: 5/4
residual gloss: 74%

LAB. ID NUMBER: 27837
POWDER COATING: icetouch-012
HEAT TRANSFER FILM: 5007/01
Grey scale: 4
residual gloss: 75%

## **Technical Remarks**

Excellent residual gloss and very low colour variation ( $\Delta E$ ), after 1094 hours, on decorated sample.

**Technical Opinion:** 

Suitable for OUTDOOR USE

Test was carried on samples prepared according to technical specifications supplied by raw materials manufacturers. However, the resistance against accelerated weathering test is only one of the conditions necessary for the evaluation of the resistance of the finished product. For a final assessment see further analysis on natural exposure in Florida.