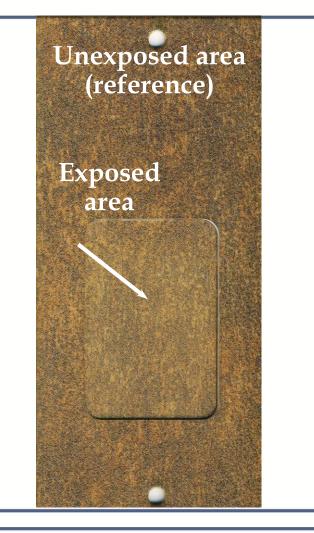

No. 348

LAB. ID NUMBER: 30210
POWDER COATING: icetouch-011
HEAT TRANSFER FILM: -Grey scale: 5/4
residual gloss: 71%

LAB. ID NUMBER: 27835
POWDER COATING: icetouch-011
HEAT TRANSFER FILM: 6040/01
Grey scale: 4
residual gloss: 83%

## **Technical Remarks**

Excellent residual gloss and very low colour variation ( $\Delta E$ ), after 1094 hours, on decorated sample.

**Technical Opinion:** 

Suitable for OUTDOOR USE

ID Report: TR-IA-183-2013