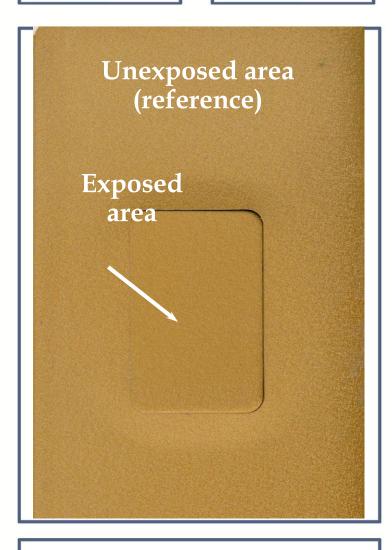

No. 348

LAB. ID NUMBER: 30210
POWDER COATING: icetouch-011
HEAT TRANSFER FILM: -Grey scale: 5/4
residual gloss: 71%

LAB. ID NUMBER: 27835
POWDER COATING: icetouch-011
HEAT TRANSFER FILM: 6040/01
Grey scale: 4
residual gloss: 83%

## **Technical Remarks**

Excellent residual gloss and very low colour variation ( $\Delta E$ ), after 1094 hours, on decorated sample.

**Technical Opinion:** 

Suitable for OUTDOOR USE

ID Report: TR-IA-183-2013