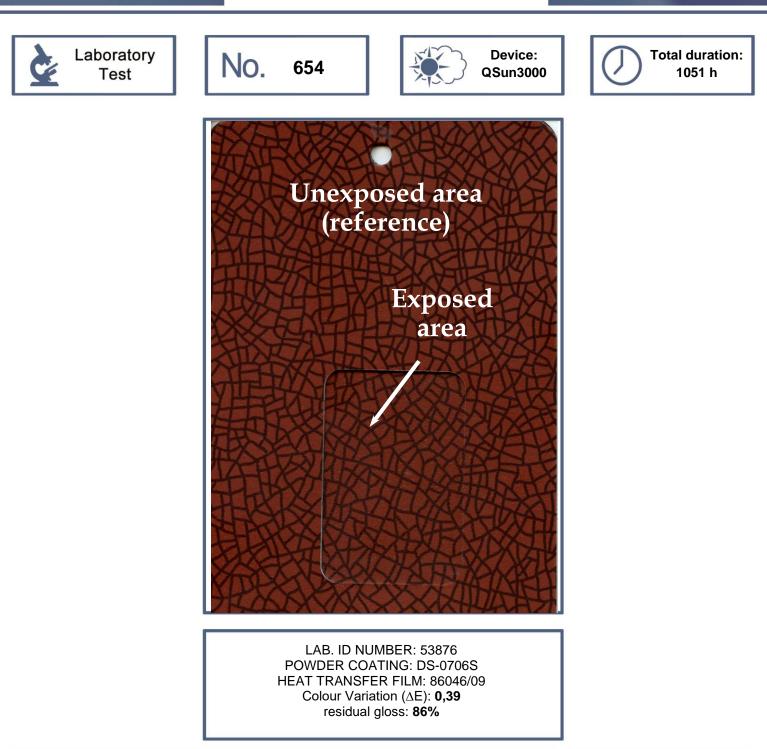

## **Technical Remarks**

Excellent residual gloss and low colour variation ( $\Delta E$ ), after 1051 hours.

Technical Opinion:

Suitable for OUTDOOR USE

Test was carried on samples prepared according to technical specifications supplied by raw materials manufacturers. However, the resistance against accelerated weathering test is only one of the conditions necessary for the evaluation of the resistance of the finished product. For a final assessment see further analysis on natural exposure in Florida.