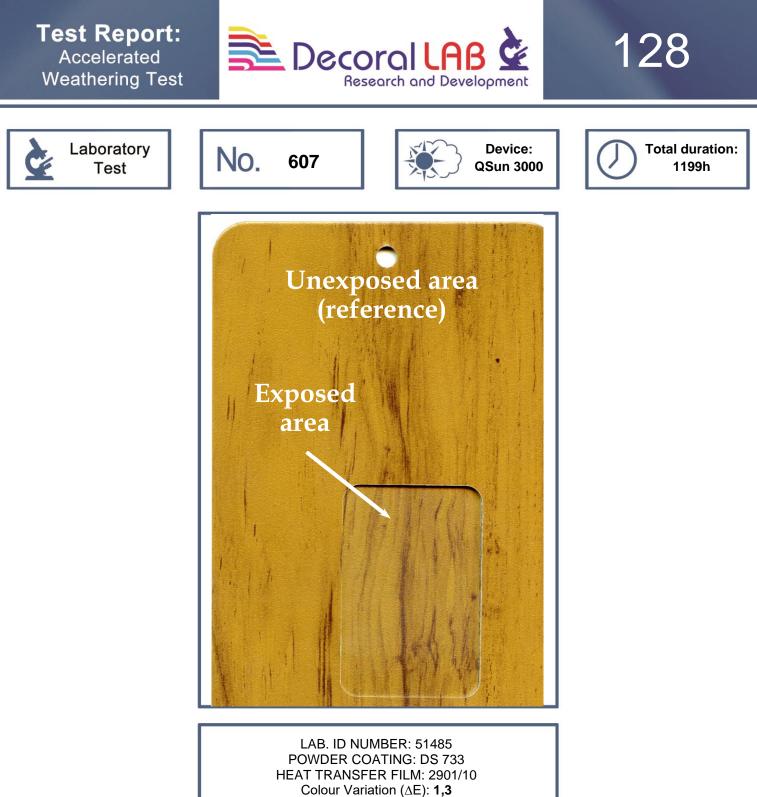

residual gloss: **79%** 

## **Technical Remarks**

Good residual gloss and normal colour variation ( $\Delta E$ ), after 1199 hours.

**Technical Opinion:** 

Suitable for OUTDOOR USE

Test was carried on samples prepared according to technical specifications supplied by raw materials manufacturers. However, the resistance against accelerated weathering test is only one of the conditions necessary for the evaluation of the resistance of the finished product. For a final assessment see further analysis on natural exposure in Florida.