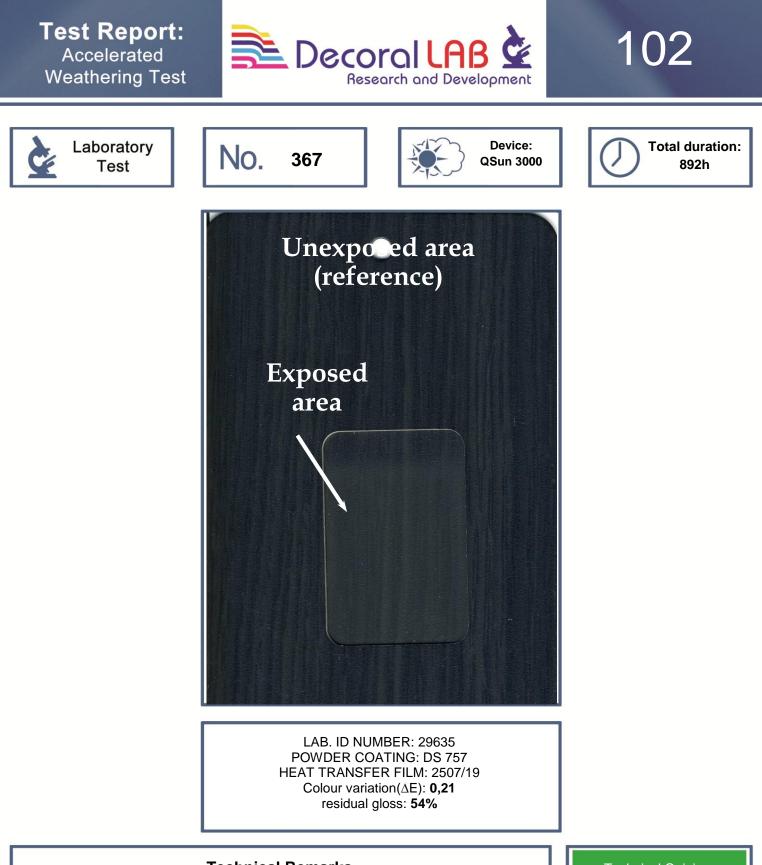

## **Technical Remarks**

Sufficient residual gloss and very low colour variation ( $\Delta E$ ), after 892 hours on decorated sample.

**Technical Opinion:** 

Suitable for OUTDOOR USE

Test was carried on samples prepared according to technical specifications supplied by raw materials manufacturers. However, the resistance against accelerated weathering test is only one of the conditions necessary for the evaluation of the resistance of the finished product. For a final assessment see further analysis on natural exposure in Florida.