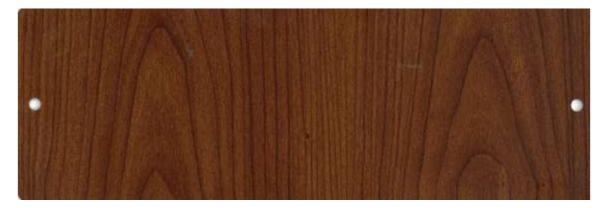

**<u>1445</u>**: this texture shows only one type of flame (whole flames distanced 8 cm one from the other). All the lines between the flames have been removed.

Figure 3: DS 733 + 1445/02

This uniform pattern is suitable for decorating small/medium sized profiles. The presence of flames very close to one another allows us to obtain the characteristic flames on small sections without any special care when cutting the roll. It is not recommended to apply it on medium/large profiles since the proximity of the flames could give it an unnatural look.