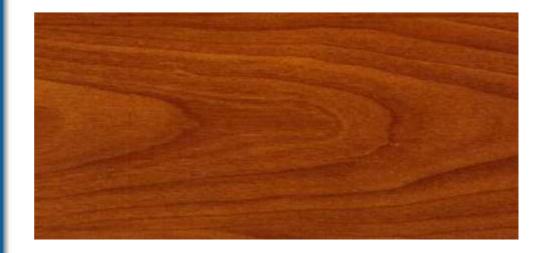

## COMPARISON AMONG CHERRY WOOD GRAIN EFFECTS: 1406/1401/1445

**<u>1406</u>**: planked wood effect, characterised by two types of flames (whole and cut flames, distanced 22 cm one from the other). The parts in between feature light and dark areas that resemble natural timber planks.

Figure 1: DS 733 + 1406/01

This pattern is recommended for the decoration of large surfaces, where it is possible to obtain a surprisingly realistic finish.

**<u>1401</u>**: this texture shows only one type of flame (whole flame, distanced 17 cm one from the other) without light and dark areas.