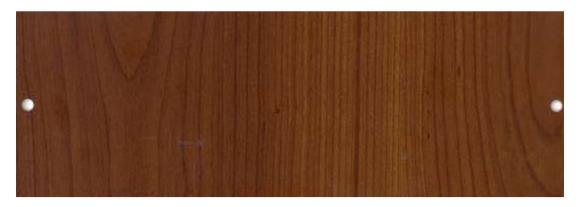

Figure 1: DS 733 + 1406/01

This pattern is recommended for the decoration of large surfaces, where it is possible to obtain a surprisingly realistic finish.

**<u>1401</u>**: this texture shows only one type of flame (whole flame, distanced 17 cm one from the other) without light and dark areas.

Figure 2: DS 733 + 1401/01

This pattern is recommended for the decoration of medium/large profiles since the close distance between flames and appropriate cuts of rolls allow to get the characteristic flames on both sides of the profile.