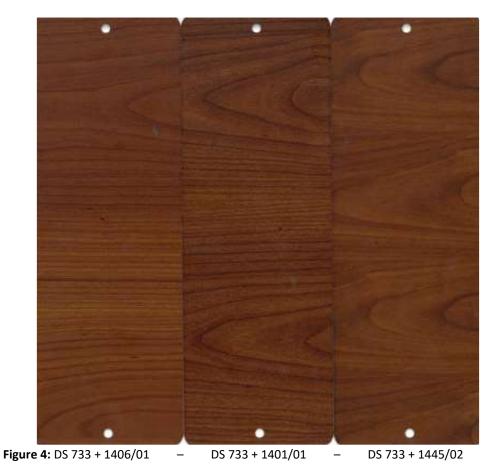

## COMPARISON AMONG CHERRY WOOD GRAIN EFFECTS: 1406/1401/1445

**<u>1406</u>**: planked wood effect, characterised by two types of flames (whole and cut flames, distanced 22 cm one from the other). The parts in between feature light and dark areas that resemble natural timber planks.

Figure 1: DS 733 + 1406/01

This pattern is recommended for the decoration of large surfaces, where it is possible to obtain a surprisingly realistic finish.

**<u>1401</u>**: this texture shows only one type of flame (whole flame, distanced 17 cm one from the other) without light and dark areas.

Figure 2: DS 733 + 1401/01

This pattern is recommended for the decoration of medium/large profiles since the close distance between flames and appropriate cuts of rolls allow to get the characteristic flames on both sides of the profile.

**<u>1445</u>**: this texture shows only one type of flame (whole flames distanced 8 cm one from the other). All the lines between the flames have been removed.

Figure 3: DS 733 + 1445/02

This uniform pattern is suitable for decorating small/medium sized profiles. The presence of flames very close to one another allows us to obtain the characteristic flames on small sections without any special care when cutting the roll. It is not recommended to apply it on medium/large profiles since the proximity of the flames could give it an unnatural look.