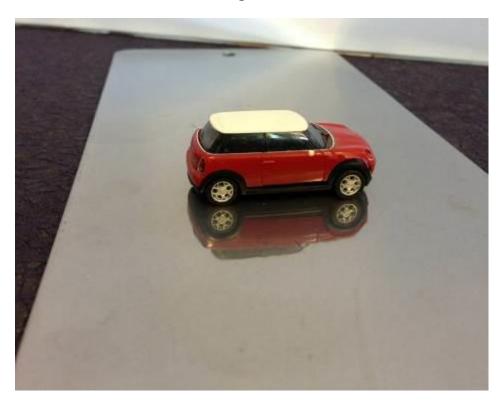

### 1. Product features

The *Steelook* series represents an incomparable and really unique kind of powder coating: the metal effect that results from the application of this product permits to decor every object and surface for original and really outstanding solutions.

# 4. Possible usage

This series finely suits the imitation of metal surfaces and metallic materials to obtain an amazing reflection of light and colours, but every application to valorize the total reflection of light in the *Steelook* powders will certainly afford an original and outstanding solution.