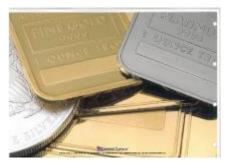

### 1. Product features

The *Steelook* series represents an incomparable and really unique kind of powder coating: the metal effect that results from the application of this product permits to decor every object and surface for original and really outstanding solutions.

Aluminum panel, 1 mm thickness, coated with Steelook-001 powder then bended with die 6 mm and punch 0.8 mm.

# 4. Possible usage

This series finely suits the imitation of metal surfaces and metallic materials to obtain an amazing reflection of light and colours, but every application to valorize the total reflection of light in the *Steelook* powders will certainly afford an original and outstanding solution.