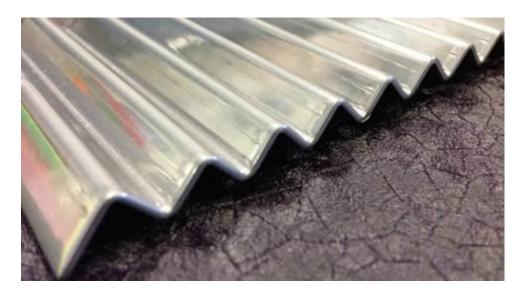

Aluminum panel, 1 mm thickness, coated with Steelook-001 powder then bended with die 6 mm and punch 0.8 mm.