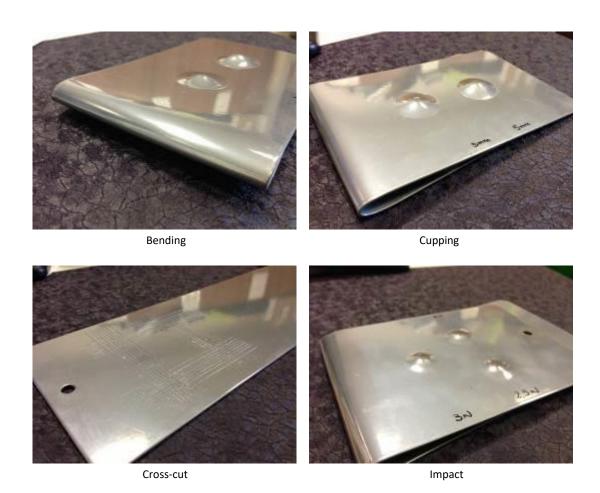

# - Mechanical properties

| Test                   | Standard reference | Results                 |
|------------------------|--------------------|-------------------------|
| Bending                | ISO 1519           | no loss of adhesion; ok |
| Cupping                | ISO 1520           | ok                      |
| Cross-cut              | ISO 2409           | no loss of adhesion; ok |
| Impact                 | ISO 6272           | ok                      |
| Resistance to humidity | ISO 6270-2         | 100 hours               |