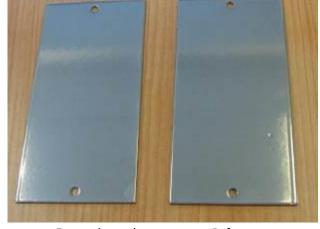

# 3. Samples exposed for 6 months

Exposed sample Indoor

Reference

Reference

Exposed sample Reference Air-conditioned room (23°C-73°F)

Exposed sample Laboratory

Exposed sample

Reference Refrigerator (5°C - 41°F)