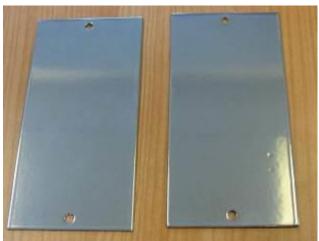

# 3. Samples exposed for 6 months

Exposed sample Indoor

Reference

Reference

Exposed sample Reference Air-conditioned room (23°C-73°F)

Exposed sample Laboratory

Exposed sample

Reference Refrigerator (5°C - 41°F)