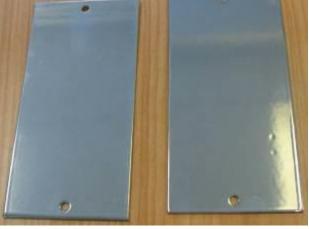

# 3. Samples exposed for 6 months

Exposed sample Indoor

Reference

Reference

Exposed sample Reference Air-conditioned room (23°C-73°F)

Exposed sample Laboratory

Exposed sample

Reference Refrigerator (5°C - 41°F)