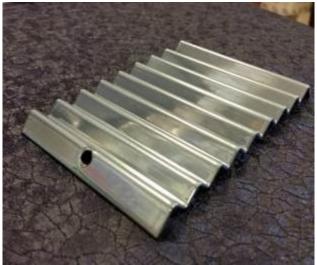

Aluminum panel, 1 mm thickness, coated with Steelook-001 powder then bended with die 6 mm and punch 0.8 mm.