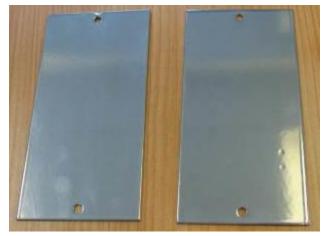

# 3. Samples exposed for 6 months

Exposed sample Indoor

Reference

Reference

Exposed sample Reference Air-conditioned room (23°C-73°F)

Exposed sample Laboratory

Exposed sample

Reference Refrigerator (5°C - 41°F)

Exposed sample Reference Shaded outdoor

Exposed sample Outdoor

Reference