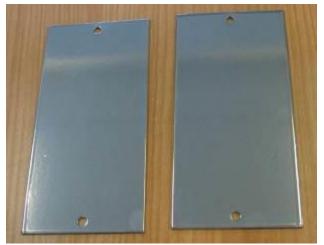

# 3. Samples exposed for 6 months

Exposed sample Indoor

Reference

Reference

Exposed sample Reference Air-conditioned room (23°C-73°F)

Exposed sample Laboratory

Exposed sample

Reference Refrigerator (5°C - 41°F)