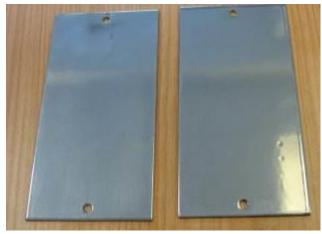

# 3. Samples exposed for 6 months

Exposed sample Indoor

Reference

Reference

Exposed sample Reference Air-conditioned room (23°C-73°F)

Exposed sample Laboratory

Exposed sample

Reference Refrigerator (5°C - 41°F)