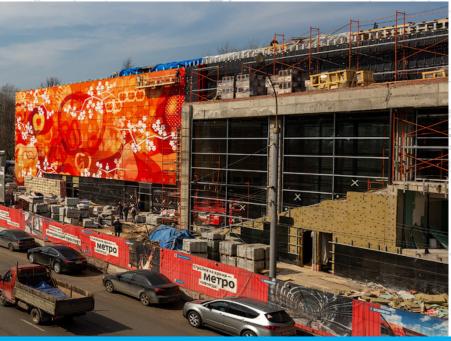

# ARCHITECTURAL WONDERS STEMMING FROM THE HUMAN MIND AND HAND

he Interior and exterior design, characterized by original flower pictograms, represents the work achievements of the famous Russian biologist. External walls, made up of red aluminium panels depicting blossoming trees, have been pre-treated, powder coated and decorated by our Group companies using our special sublimation films.

The theme of the "garden in bloom" can also be found inside the building, guiding travelers through an amazing aesthetic experience.

Pursuing excellence in constructions and public buildings has always been our goal and way to contribute to the realization of beautiful projects around the world.

### **OPENING**

Today the metropolitan system includes 222 stations, 44 of which became part of the national cultural heritage. Michurinsky Prospekt is a brilliant and original Russian artwork, opened in August 2018. The station, which serves as a main transport connection for Ramenka district, has improved the mobility of **more than 60.000 people.** 