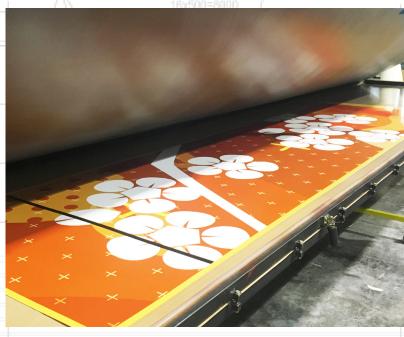

### **DECORATION AND DELIVERY**

Powder coated aluminium sheets were decorated with printed images through the physical process called sublimation. This is Decoral® process final stage, during which sublimation inks are transferred into aluminium sheets at a temperature of 200°C using **Decoral®** sublimation plants.