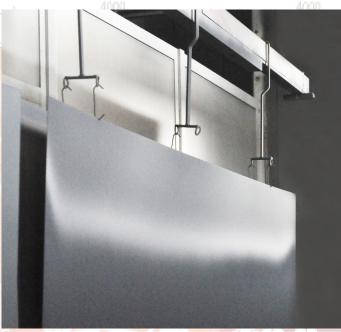

### **ALUMINIUM SHEET CUTTING**

ecoral® Group has a wide range of aluminium alloy laminated sheets. For this project, we levelled and cut more than **10 tons of aluminium**, in customized sizes (mm): 1250x2300, 1250x2500, 1250x2700, 1250x4050, 1250x5000, 1500x4050, 1500x5000.

### PRE-TREATMENT

ore than 800 aluminium sheets have been subjected to pre-treatment before coating, which includes the following phases: raw material degreasing, pickling, neutralization, de-smutting and chromating.