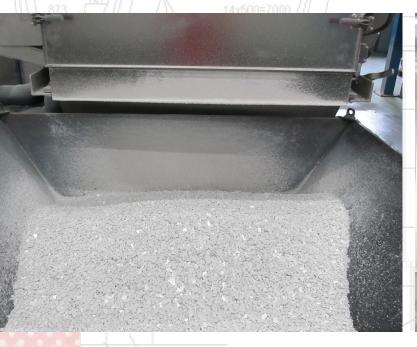

### **ALUMINIUM SHEET CUTTING**

ecoral® Group has a wide range of aluminium alloy laminated sheets. For this project, we levelled and cut more than **10 tons of aluminium**, in customized sizes (mm): 1250x2300, 1250x2500, 1250x2700, 1250x4050, 1250x5000, 1500x4050, 1500x5000.

### PRE-TREATMENT

ore than 800 aluminium sheets have been subjected to pre-treatment before coating, which includes the following phases: raw material degreasing, pickling, neutralization, de-smutting and chromating.

### **COATING POWDER PRODUCTION**

By combining the passion for our work with the technical skills of Decoral® LAB R&D department we produced more than 800 kg of coating powder to be used before the decoration process, thus satisfying the aesthetic and resistance requirements.