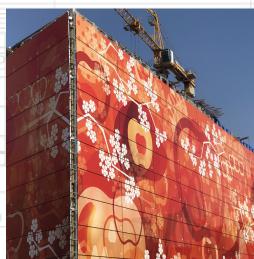

The architectural peculiarities of this building are the granite, glazed ceramic, glass, steel and aluminium ornaments, which merge in perfect harmony with the design to create an image dedicated to the famous Russian horticulturist Ivan VladimiroviČ MiČurin. Agronomist, botanist and geneticist, honorary member of URSS Academy of Science, he became famous for his theories on how environment can affect the heredity of plants.

# ARCHITECTURAL WONDERS STEMMING FROM THE HUMAN MIND AND HAND

he Interior and exterior design, characterized by original flower pictograms, represents the work achievements of the famous Russian biologist. External walls, made up of red aluminium panels depicting blossoming trees, have been pre-treated, powder coated and decorated by our Group companies using our special sublimation films.