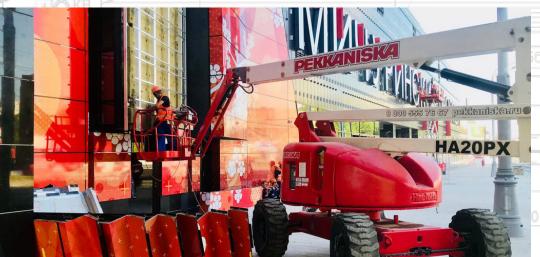

### **ALUMINIUM SHEET CUTTING**

ecoral® Group has a wide range of aluminium alloy laminated sheets. For this project, we levelled and cut more than **10 tons of aluminium**, in customized sizes (mm): 1250x2300, 1250x2500, 1250x2700, 1250x4050, 1250x5000, 1500x4050, 1500x5000.

### PRE-TREATMENT

ore than 800 aluminium sheets have been subjected to pre-treatment before coating, which includes the following phases: raw material degreasing, pickling, neutralization, de-smutting and chromating.

### **POWDER COATING**

luminium sheets, pre-treated according to Qualicoat international standards, were powder coated in order to make aluminium more resistant to weathering and create a base layer which was subsequently decorated. We applied **two coats of powder** to the sheets to achieve more vibrant colours.

### **DECORATION AND DELIVERY**

Powder coated aluminium sheets were decorated with printed images through the physical process called sublimation. This is Decoral® process final stage, during which sublimation inks are transferred into aluminium sheets at a temperature of 200°C using **Decoral®** sublimation plants.