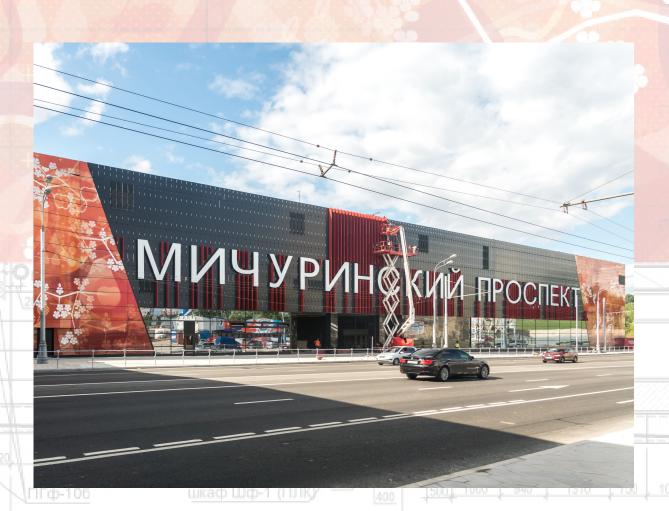

### **OPENING**

Today the metropolitan system includes 222 stations, 44 of which became part of the national cultural heritage. Michurinsky Prospekt is a brilliant and original Russian artwork, opened in August 2018. The station, which serves as a main transport connection for Ramenka district, has improved the mobility of **more than 60.000 people.** 

The station has three levels: the rails and platforms are at the first level while at the second one there is a panoramic viewpoint. Those passengers who get to the second level crossing the glass pedestrian bridge can enjoy a spectacular view of the surrounding area.