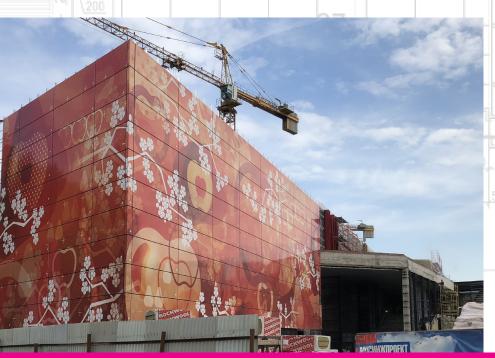

# ARCHITECTURAL WONDERS STEMMING FROM THE HUMAN MIND AND HAND

he Interior and exterior design, characterized by original flower pictograms, represents the work achievements of the famous Russian biologist. External walls, made up of red aluminium panels depicting blossoming trees, have been pre-treated, powder coated and decorated by our Group companies using our special sublimation films.

The theme of the "garden in bloom" can also be found inside the building, guiding travelers through an amazing aesthetic experience.

Pursuing excellence in constructions and public buildings has always been our goal and way to contribute to the realization of beautiful projects around the world.

### **DIGITAL PRINTING**

Decoral® department in charge of printing customized images with the plotter has realized the pattern for this project.

They printed more than 800 different images for a total of over 3000 linear meters.

### **DECORATION AND DELIVERY**

Powder coated aluminium sheets were decorated with printed images through the physical process called sublimation. This is Decoral® process final stage, during which sublimation inks are transferred into aluminium sheets at a temperature of 200°C using **Decoral®** sublimation plants.