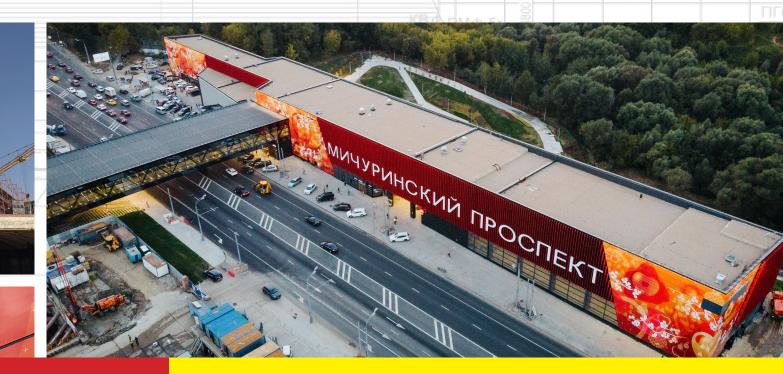

### **OPENING**

Today the metropolitan system includes 222 stations, 44 of which became part of the national cultural heritage. Michurinsky Prospekt is a brilliant and original Russian artwork, opened in August 2018. The station, which serves as a main transport connection for Ramenka district, has improved the mobility of **more than 60.000 people.** 

The station has three levels: the rails and platforms are at the first level while at the second one there is a panoramic viewpoint. Those passengers who get to the second level crossing the glass pedestrian bridge can enjoy a spectacular view of the surrounding area.