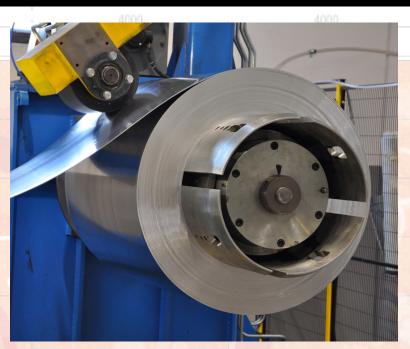

### **ALUMINIUM SHEET CUTTING**

ecoral® Group has a wide range of aluminium alloy laminated sheets. For this project, we levelled and cut more than **10 tons of aluminium**, in customized sizes (mm): 1250x2300, 1250x2500, 1250x2700, 1250x4050, 1250x5000, 1500x4050, 1500x5000.