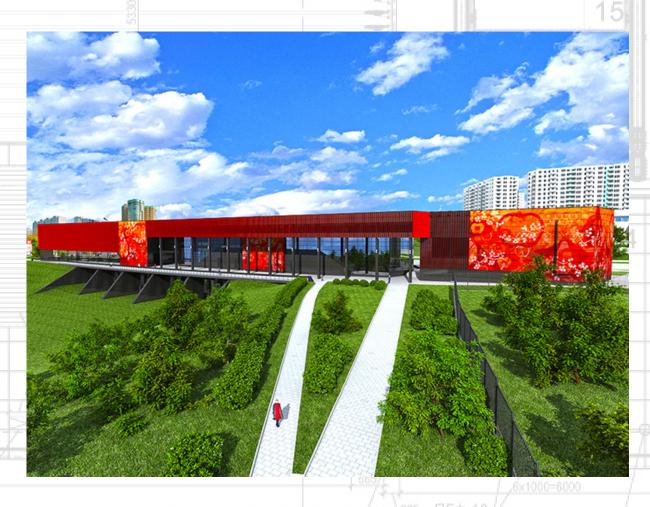

The architectural peculiarities of this building are the granite, glazed ceramic, glass, steel and aluminium ornaments, which merge in perfect harmony with the design to create an image dedicated to the famous Russian horticulturist Ivan VladimiroviČ MiČurin. Agronomist, botanist and geneticist, honorary member of URSS Academy of Science, he became famous for his theories on how environment can affect the heredity of plants.

# ARCHITECTURAL WONDERS STEMMING FROM THE HUMAN MIND AND HAND

he Interior and exterior design, characterized by original flower pictograms, represents the work achievements of the famous Russian biologist. External walls, made up of red aluminium panels depicting blossoming trees, have been pre-treated, powder coated and decorated by our Group companies using our special sublimation films.

The theme of the "garden in bloom" can also be found inside the building, guiding travelers through an amazing aesthetic experience.

Pursuing excellence in constructions and public buildings has always been our goal and way to contribute to the realization of beautiful projects around the world.