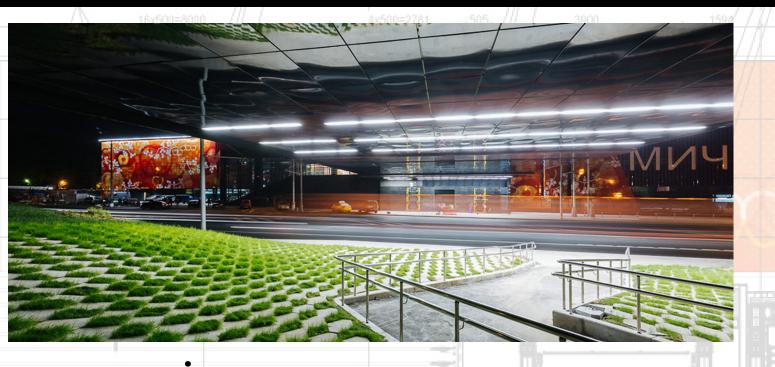

The station has three levels: the rails and platforms are at the first level while at the second one there is a panoramic viewpoint. Those passengers who get to the second level crossing the glass pedestrian bridge can enjoy a spectacular view of the surrounding area.