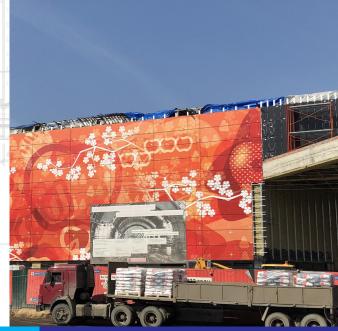

The architectural peculiarities of this building are the granite, glazed ceramic, glass, steel and aluminium ornaments, which merge in perfect harmony with the design to create an image dedicated to the famous Russian horticulturist Ivan VladimiroviČ MiČurin. Agronomist, botanist and geneticist, honorary member of URSS Academy of Science, he became famous for his theories on how environment can affect the heredity of plants.

# ARCHITECTURAL WONDERS STEMMING FROM THE HUMAN MIND AND HAND

he Interior and exterior design, characterized by original flower pictograms, represents the work achievements of the famous Russian biologist. External walls, made up of red aluminium panels depicting blossoming trees, have been pre-treated, powder coated and decorated by our Group companies using our special sublimation films.

The theme of the "garden in bloom" can also be found inside the building, guiding travelers through an amazing aesthetic experience.

Pursuing excellence in constructions and public buildings has always been our goal and way to contribute to the realization of beautiful projects around the world.